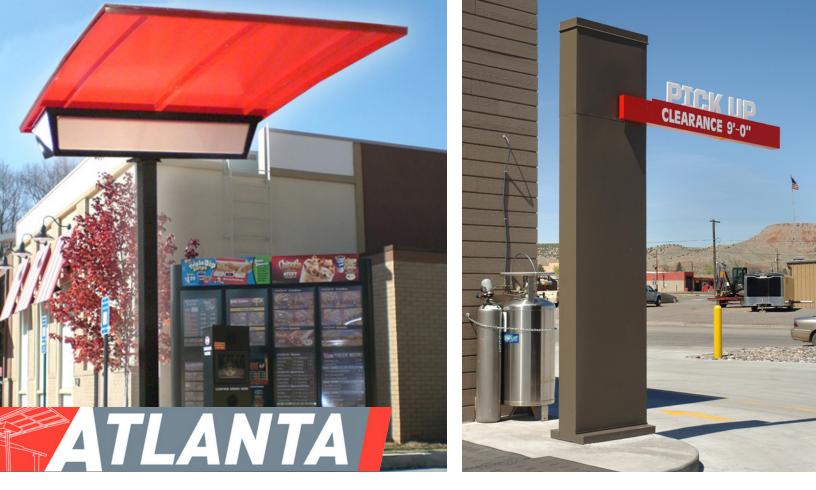

Atlanta, like any fast-paced city, has motorists that are always on the go and it is here that the drive-thru plays an essential role in everyday life. The Atlanta series of drive thru products offers easy access, informative signage, and lighted coverage so that your patrons are protected from the elements. All these products are engineered with tops that will rotate on impact from oversized vehicles. **Made in the U.S.A.** 

## STANDARD SPECIFICATIONS

- Post: 5" square steel. Black Standard
- Canopy: 100% aluminum construction and will rotate upon impact
- Frame: tubing and plate 6063-T6
- Top cladding: .063" aluminum sheet 3003 series aluminum

## **OPTIONAL UPGRADES:**

- CNC lifescapes, wood or composite accents
- Integrated LED lighting

**BASIC UNIT** 

STANDARD LIGHT BOX 12" x 44" HORIZONTAL

STANDARD LIGHT BOX 12" x 44" VERTICAL

TWO POLE BANNER KIT BANNER NOT INCLUDED