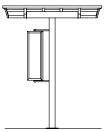

CLEARANCE BAR

OPTIONAL SIGN BOX 12" x 44" VERTICAL

OPTIONAL TWO POLE BANNER KIT

## GUARDIAN SPEAKER COVER