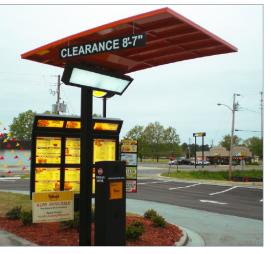

CLEARANCE BAR

OPTIONAL SIGN BOX 12" x 44" VERTICAL

OPTIONAL TWO POLE BANNER KIT