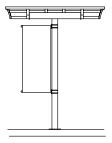

## **OPTIONAL UPGRADES:**

- CNC lifescapes, wood or composite accents
- Integrated LED lighting

**BASIC UNIT** 

STANDARD LIGHT BOX 12" x 44" HORIZONTAL

STANDARD LIGHT BOX 12" x 44" VERTICAL

TWO POLE BANNER KIT BANNER NOT INCLUDED