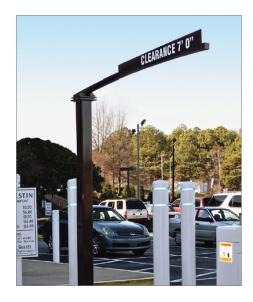

CLEARANCE BAR

OPTIONAL SIGN BOX 12" x 44" VERTICAL

OPTIONAL TWO POLE BANNER KIT