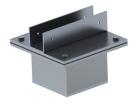

A Hollywood Sunscreen is an effective system that is perfect for obscuring rooftop equipment, or as a decorative wall panel for added curb appeal on any property. These aluminum constructed sunscreens are offered with multiple cladding options and can be applied in multiple orientations and angles to achieve a custom appearance. A Hollywood sunscreen is a great finishing touch. Made in the U.S.A.

### ROOFSCREEN STRUCTURES



LOW FRAME



HIGH FRAME



ROOF MOUNTED BASE PLATE

## CLADDING OPTIONS



STANDING SEAM



LOUVER



CORRUGATED

# WALL PANELS

Standing out in a crowded market is easy with the Hollywood wall panels. Choose from our standard designs or let us create a custom solution to fit your properties' theme.





### LOUVER WALL PANEL EXAMPLE







### LOUVER WALL PANEL EXAMPLE











\*Lead times vary based on extrusions