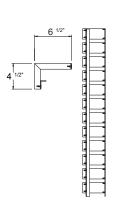

ood Sunscreen is an effective system that is perfect for obscuring rooftop equipment, or as a decorative wall panel for added curb appeal on any property. These aluminum constructed sunscreens are offered with multiple cladding options and can be applied in multiple orientations and angles to achieve a custom appearance. A Hollywood sunscreen is a great finishing touch. Made in the U.S.A.

### ROOFSCREEN STRUCTURES



LOW FRAME



HIGH FRAME



ROOF MOUNTED BASE PLATE

## CLADDING OPTIONS



STANDING SEAM



LOUVER



CORRUGATED

# WALL PANELS

Standing out in a crowded market is easy with the Hollywood wall panels. Choose from our standard designs or let us create a custom solution to fit your properties' theme.





### LOUVER WALL PANEL EXAMPLE







### LOUVER WALL PANEL EXAMPLE











\*Lead times vary based on extrusions