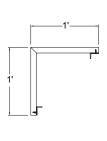

llywood Sunscreen is an effective system that is perfect for obscuring rooftop equipment, or as a decorative wall panel for added curb appeal on any property. These aluminum constructed sunscreens are offered with multiple cladding options and can be applied in multiple orientations and angles to achieve a custom appearance. A Hollywood sunscreen is a great finishing touch. Made in the U.S.A.

### ROOFSCREEN STRUCTURES



LOW FRAME



HIGH FRAME



ROOF MOUNTED BASE PLATE

## CLADDING OPTIONS



STANDING SEAM



LOUVER



CORRUGATED

# WALL PANELS

Standing out in a crowded market is easy with the Hollywood wall panels. Choose from our standard designs or let us create a custom solution to fit your properties' theme.





### LOUVER WALL PANEL EXAMPLE







### LOUVER WALL PANEL EXAMPLE











\*Lead times vary based on extrusions