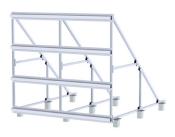

A Hollywood Sunscreen is an effective system that is perfect for obscuring rooftop equipment, or as a decorative wall panel for added curb appeal on any property. These aluminum constructed sunscreens are offered with multiple cladding options and can be applied in multiple orientations and angles to achieve a custom appearance. A Hollywood sunscreen is a great finishing touch. Made in the U.S.A.

### ROOFSCREEN STRUCTURES



LOW FRAME



HIGH FRAME



ROOF MOUNTED BASE PLATE

## CLADDING OPTIONS



STANDING SEAM



LOUVER



CORRUGATED

# WALL PANELS

Standing out in a crowded market is easy with the Hollywood wall panels. Choose from our standard designs or let us create a custom solution to fit your properties' theme.





### LOUVER WALL PANEL EXAMPLE







### LOUVER WALL PANEL EXAMPLE











\*Lead times vary based on extrusions