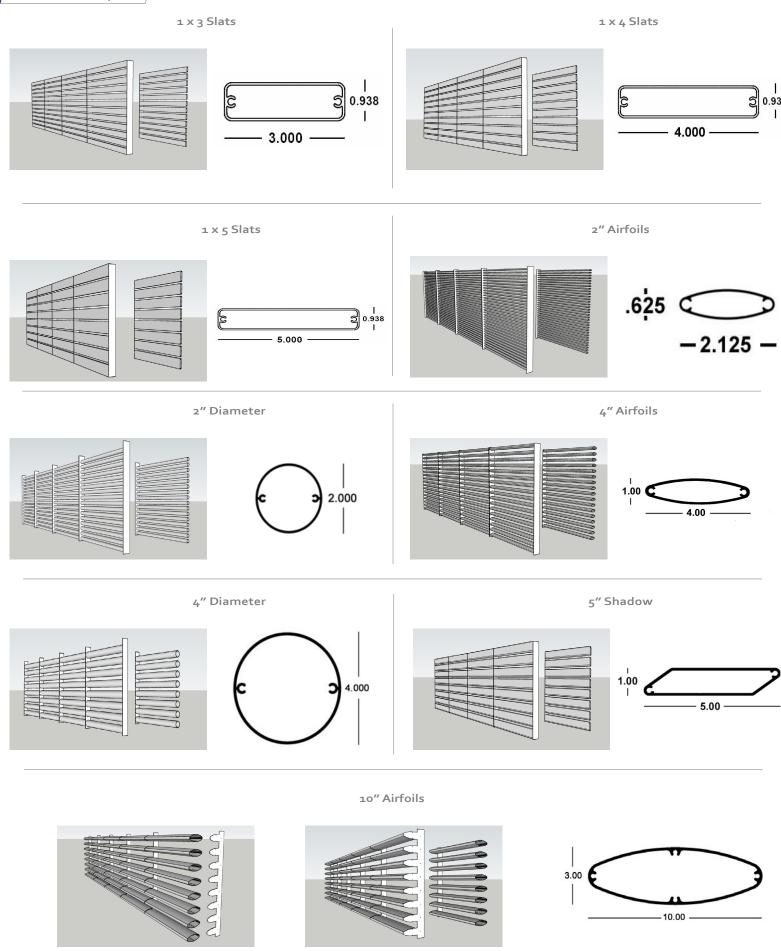

### LOUVER WALL PANEL EXAMPLE

### LOUVER WALL PANEL EXAMPLE

\*Lead times vary based on extrusions