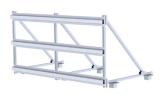

A Hollywood Sunscreen is an effective system that is perfect for obscuring rooftop equipment, or as a decorative wall panel for added curb appeal on any property. These aluminum constructed sunscreens are offered with multiple cladding options and can be applied in multiple orientations and angles to achieve a custom appearance. A Hollywood sunscreen is a great finishing touch. Made in the U.S.A.

### ROOFSCREEN STRUCTURES



LOW FRAME



HIGH FRAME



ROOF MOUNTED BASE PLATE

## CLADDING OPTIONS



STANDING SEAM



LOUVER



CORRUGATED

# WALL PANELS

Standing out in a crowded market is easy with the Hollywood wall panels. Choose from our standard designs or let us create a custom solution to fit your properties' theme.





### LOUVER WALL PANEL EXAMPLE







### LOUVER WALL PANEL EXAMPLE











\*Lead times vary based on extrusions