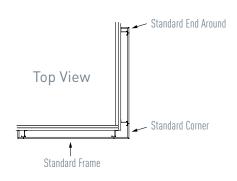

# WALL PANELS

Standing out in a crowded market is easy with the Hollywood wall panels. Choose from our standard designs or let us create a custom solution to fit your properties' theme.

### LOUVER WALL PANEL EXAMPLE

### LOUVER WALL PANEL EXAMPLE

\*Lead times vary based on extrusions