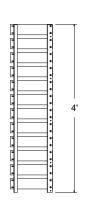

ywood Sunscreen is an effective system that is perfect for obscuring rooftop equipment, or as a decorative wall panel for added curb appeal on any property. These aluminum constructed sunscreens are offered with multiple cladding options and can be applied in multiple orientations and angles to achieve a custom appearance. A Hollywood sunscreen is a great finishing touch. Made in the U.S.A.

### ROOFSCREEN STRUCTURES



LOW FRAME



HIGH FRAME



ROOF MOUNTED BASE PLATE

## CLADDING OPTIONS



STANDING SEAM



LOUVER



CORRUGATED

# WALL PANELS

Standing out in a crowded market is easy with the Hollywood wall panels. Choose from our standard designs or let us create a custom solution to fit your properties' theme.





### LOUVER WALL PANEL EXAMPLE







### LOUVER WALL PANEL EXAMPLE











\*Lead times vary based on extrusions