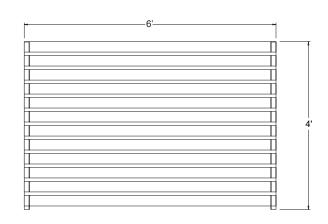

d Sunscreen is an effective system that is perfect for obscuring rooftop equipment, or as a decorative wall panel for added curb appeal on any property. These aluminum constructed sunscreens are offered with multiple cladding options and can be applied in multiple orientations and angles to achieve a custom appearance. A Hollywood sunscreen is a great finishing touch. Made in the U.S.A.

### ROOFSCREEN STRUCTURES



LOW FRAME



HIGH FRAME



ROOF MOUNTED BASE PLATE

## CLADDING OPTIONS



STANDING SEAM



LOUVER



CORRUGATED

# WALL PANELS

Standing out in a crowded market is easy with the Hollywood wall panels. Choose from our standard designs or let us create a custom solution to fit your properties' theme.





### LOUVER WALL PANEL EXAMPLE







### LOUVER WALL PANEL EXAMPLE











\*Lead times vary based on extrusions