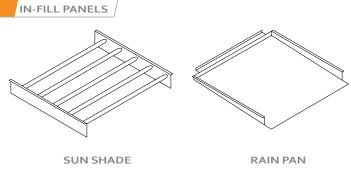

A Phoenix Trellis is our beautifully designed open frame canopy system that provides sun and rain protection with optional in-fill panels. This trellis gives any building an ultra-modern look. With a powder coated finish and all aluminum construction, there are many ways to configure this product. A Phoenix Trellis is easy to install and can be field fitted if necessary. Phoenix systems are available with an 8", 10" and 12" flat or open channel face. Made in the U.S.A.