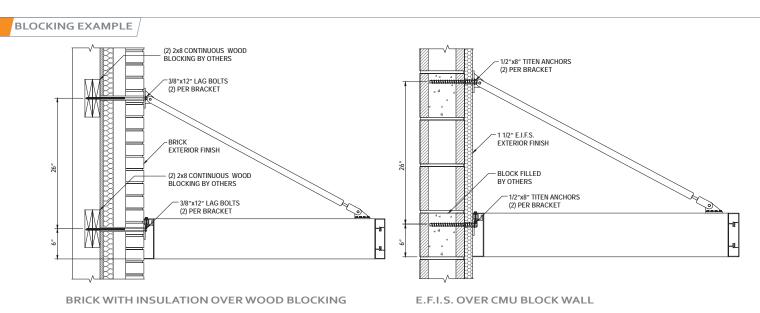

A Phoenix Trellis is our beautifully designed open frame canopy system that provides sun and rain protection with optional in-fill panels. This trellis gives any building an ultra-modern look. With a powder coated finish and all aluminum construction, there are many ways to configure this product. A Phoenix Trellis is easy to install and can be field fitted if necessary. Phoenix systems are available with an 8", 10" and 12" flat or open channel face. Made in the U.S.A.



\*Blocking details for other wall types are available upon request.

## STANDARD SIZES

## **CUSTOM SIZES**

## HIGH WIND/SNOW LOAD













Custom faces available upon request.