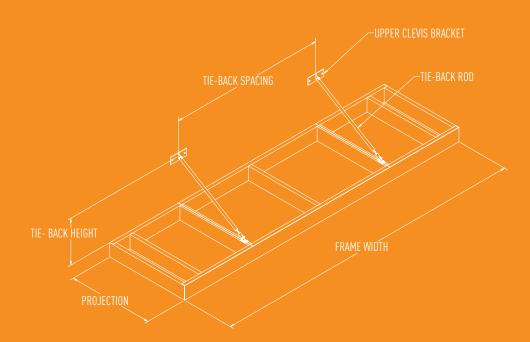

A Phoenix Trellis is our beautifully designed open frame canopy system that provides sun and rain protection with optional in-fill panels. This trellis gives any building an ultra-modern look. With a powder coated finish and all aluminum construction, there are many ways to configure this product. A Phoenix Trellis is easy to install and can be field fitted if necessary. Phoenix systems are available with an 8", 10" and 12" flat or open channel face. Made in the U.S.A.