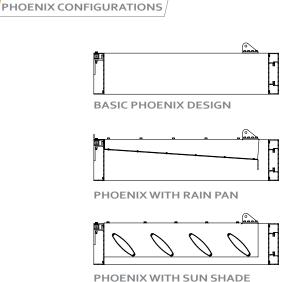

A Phoenix Trellis is our beautifully designed open frame canopy system that provides sun and rain protection with optional in-fill panels. This trellis gives any building an ultra-modern look. With a powder coated finish and all aluminum construction, there are many ways to configure this product. A Phoenix Trellis is easy to install and can be field fitted if necessary. Phoenix systems are available with an 8", 10" and 12" flat or open channel face. Made in the U.S.A.