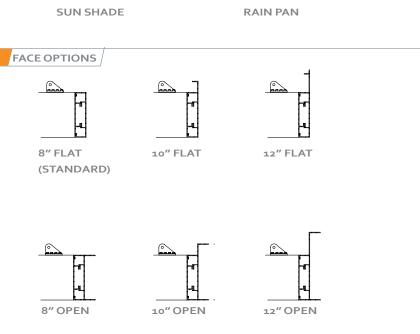

A Phoenix Trellis is our beautifully designed open frame canopy system that provides sun and rain protection with optional in-fill panels. This trellis gives any building an ultra-modern look. With a powder coated finish and all aluminum construction, there are many ways to configure this product. A Phoenix Trellis is easy to install and can be field fitted if necessary. Phoenix systems are available with an 8", 10" and 12" flat or open channel face. Made in the U.S.A.