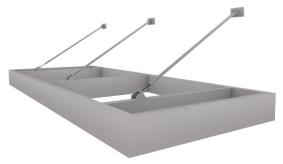

A Phoenix Trellis is our beautifully designed open frame canopy system that provides sun and rain protection with optional in-fill panels. This trellis gives any building an ultra-modern look. With a powder coated finish and all aluminum construction, there are many ways to configure this product. A Phoenix Trellis is easy to install and can be field fitted if necessary. Phoenix systems are available with an 8", 10" and 12" flat or open channel face. Made in the U.S.A.