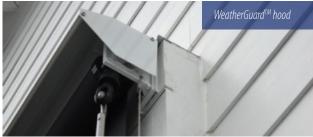

#### WeatherGuard™ cover

Made from extruded aluminum, it protects the awning fabric from snow, wind and rain when retracted.