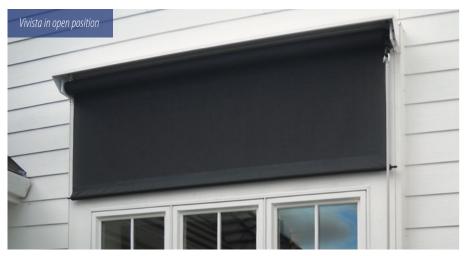

Vivista Drop Shade

Vivista Drop Shade with optional cables

Vivista Drop Shade with optional hood and cables

THE VIVISTA IS A RETRACTABLE DROP SHADE TO REDUCE SUN EXPOSURE ON WINDOWS AND PORCH OPENINGS. IT COMES WITH ACRYLIC AWNING FABRIC OR PHIFER 4500 5% OPEN MESH, AND INCLUDES HAND CRANK OR OPTIONAL MOTORIZATION.

### · Controls solar heat gain, light & glare

• Rolls flat for full coverage