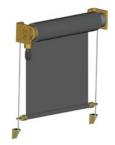

Vivista Drop Shade

Vivista Drop Shade with optional cables

Vivista Drop Shade with optional hood and cables

THE VIVISTA IS A RETRACTABLE DROP SHADE TO REDUCE SUN EXPOSURE ON WINDOWS AND PORCH OPENINGS. IT COMES WITH ACRYLIC AWNING FABRIC OR PHIFER 4500 5% OPEN MESH, AND INCLUDES HAND CRANK OR OPTIONAL MOTORIZATION.