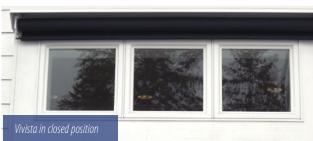

Vivista Drop Shade

Vivista Drop Shade with optional cables

Vivista Drop Shade with optional hood and cables

THE VIVISTA IS A RETRACTABLE DROP SHADE TO REDUCE SUN EXPOSURE ON WINDOWS AND PORCH OPENINGS. IT COMES WITH ACRYLIC AWNING FABRIC OR PHIFER 4500 5% OPEN MESH, AND INCLUDES HAND CRANK OR OPTIONAL MOTORIZATION.