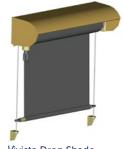

Vivista Drop Shade

Vivista Drop Shade with optional cables

Vivista Drop Shade with optional hood and cables

THE VIVISTA IS A RETRACTABLE DROP SHADE TO REDUCE SUN EXPOSURE ON WINDOWS AND PORCH OPENINGS. IT COMES WITH ACRYLIC AWNING FABRIC OR PHIFER 4500 5% OPEN MESH, AND INCLUDES HAND CRANK OR OPTIONAL MOTORIZATION.