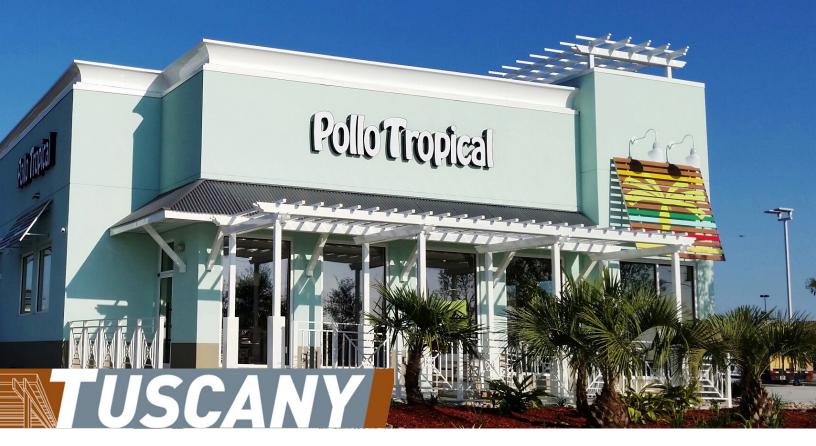

The Tuscany system provides an inviting protective covering for outdoor patio spaces. It is an open frame trellis system with post and beam supports. It can accept multiple styles of drop-in "in-fill" panels that can provide either sun or rain protection. Other features include; commercial grade aluminum extrusion construction, mechanical system with hidden fasteners, many face options, integrated LED lighting options and Powder Coated (AAMA 2604) or Kynar (AAMA 2605) finishes. **Made in the U.S.A.** 