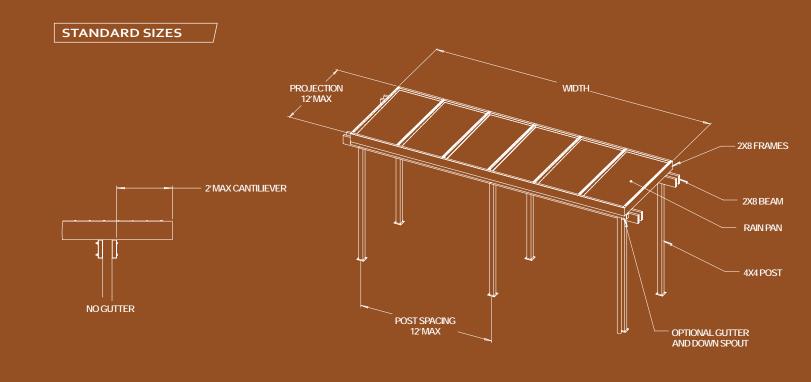

The Tuscany system provides an inviting protective covering for outdoor patio spaces. It is an open frame trellis system with post and beam supports. It can accept multiple styles of drop-in "in-fill" panels that can provide either sun or rain protection. Other features include; commercial grade aluminum extrusion construction, mechanical system with hidden fasteners, many face options, integrated LED lighting options and Powder Coated (AAMA 2604) or Kynar (AAMA 2605) finishes. **Made in the U.S.A.** 