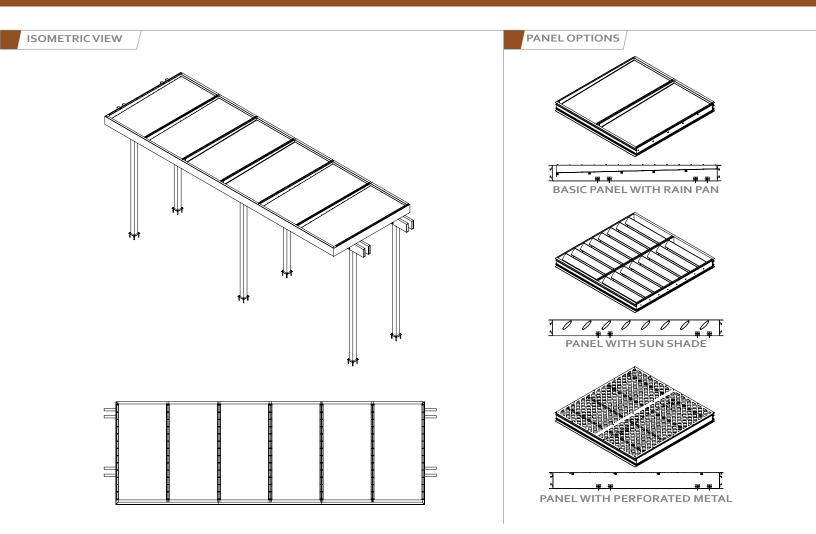

The Tuscany system provides an inviting protective covering for outdoor patio spaces. It is an open frame trellis system with post and beam supports. It can accept multiple styles of drop-in "in-fill" panels that can provide either sun or rain protection. Other features include; commercial grade aluminum extrusion construction, mechanical system with hidden fasteners, many face options, integrated LED lighting options and Powder Coated (AAMA 2604) or Kynar (AAMA 2605) finishes. **Made in the U.S.A.** 

STANDARD CONFIGURATIONS /

TUSCANY WITH SHADE SLATS

TUSCANY WITH RAIN PANS

- W W W . A W N E X I N C . C O M